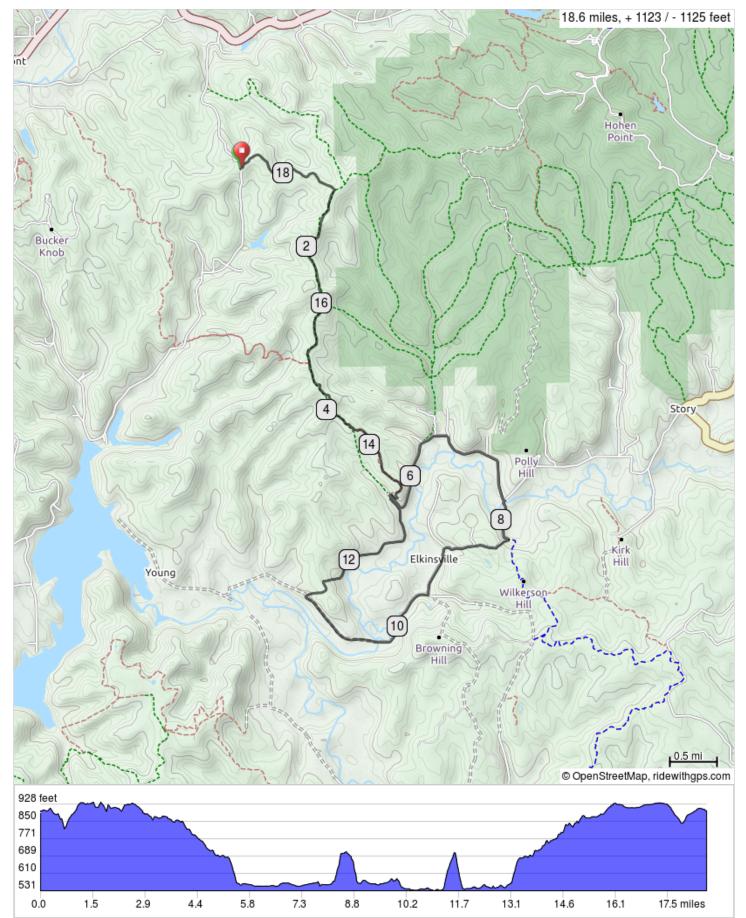

## Trail D Elkinsville Loop

## Trail D Elkinsville Loop

| Dist | Туре | Note                                                             | Next |
|------|------|------------------------------------------------------------------|------|
| 0.0  |      | Start of route                                                   | 0.0  |
| 0.0  | +    | Exit parking lot L onto<br>Crooked Creek Road (gravel)           | 0.0  |
| 0.1  | →    | R and around gate onto Miller<br>Ridge Trail (double track)      | 1.3  |
| 1.3  | →    | R at trail junction to stay on<br>Miller Ridge Trail             | 1.0  |
| 2.4  | +    | L at trail junction onto Trail D (double track)                  | 1.0  |
| 3.4  | 1    | Gate, enter Hoosier National<br>Forest                           | 2.1  |
| 5.5  | +    | R onto Blue Creek Road<br>(gravel)                               | 2.3  |
| 7.8  | ⇒    | R onto W Elkinsville Rd                                          | 1.6  |
| 9.4  | ↑    | Continue onto Combs Rd                                           | 0.1  |
| 9.5  | ⇒    | R to stay on Combs Rd                                            | 0.8  |
| 10.3 | 1    | Old iron bridge, dismount to cross                               | 1.0  |
| 11.3 | →    | R onto double track dirt up hill<br>(former Old Blue Creek Road) | 1.9  |

| Dist | Туре       | Note                                                             | Next |
|------|------------|------------------------------------------------------------------|------|
| 13.1 | +          | L around cable gate onto Blue<br>Creek Road (gravel)             | 0.0  |
| 13.2 | →          | R and up steep grade onto<br>Trail D                             | 2.1  |
| 15.3 | $\square$  | Gate, leave Hoosier National<br>Forest                           | 1.0  |
| 16.3 | 1          | Continue straight on Trail D at junction with Miller Ridge Trail | 1.0  |
| 17.3 | +          | L at trail junction to stay on<br>Miller Ridge Trail             | 1.2  |
| 18.6 | +          | L around gate onto Crooked<br>Creek Road                         | 0.0  |
| 18.6 | •          | R into parking lot and end of route                              | 0.0  |
| 18.6 | <b>P</b> 2 | End of route                                                     | 0.0  |